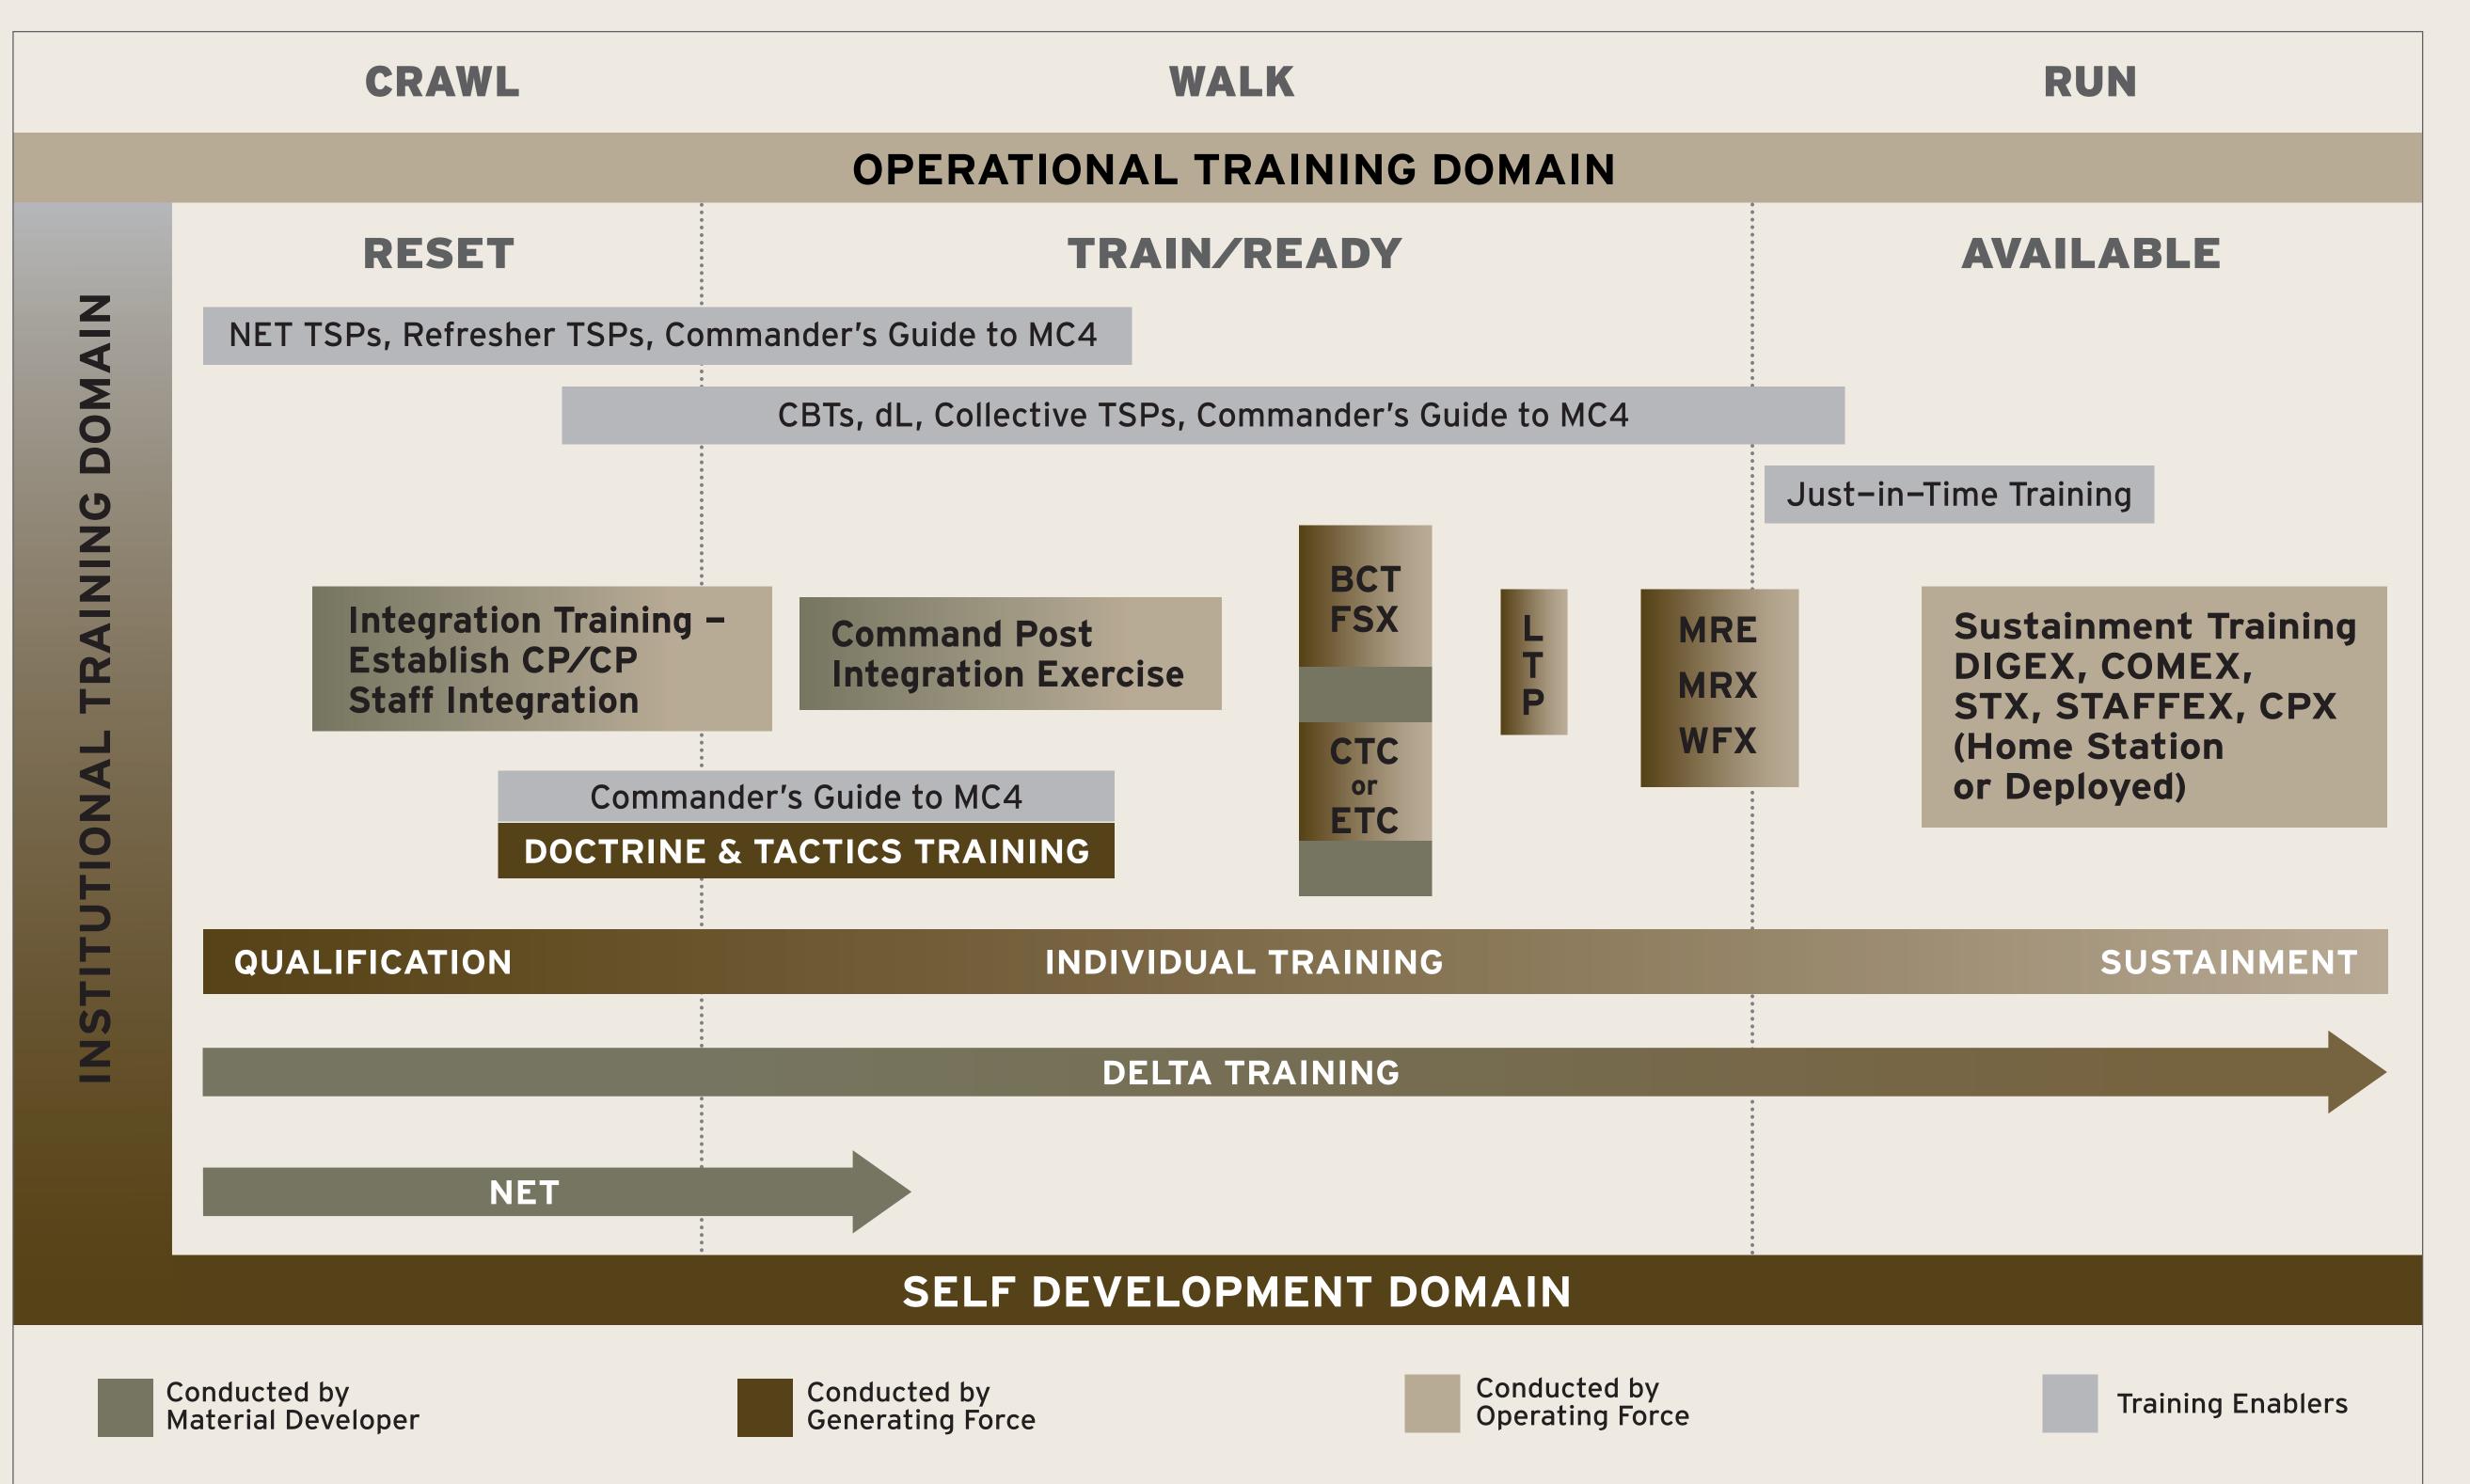

## MC4 TRAINING STRATEGY

Alignment with Army Forces Generation (ARFORGEN) Process

## **KEY**

BCT - Brigade Combat Team

**CBT – Computer Based Training** 

**COMEX – Communications Exercise** 

**CP – Command Post** 

**CPX – Command Post Exercise** 

CTC - Combat Training Center

DIGEX - Digital Exercise

dL - Distributed Learning

ETC - Exportable Training Capability

**FSX – Full Spectrum Exercise** 

LTP - Leader Training Program

MRE – Mission Rehearsal Exercise

MRX – Mission Readiness Exercise

AIFT AI F ' 1 T '

NET - New Equipment Training STAFFEX - Staff Exercise

STX - Situational Training Exercise

TSP - Training Support Package

WFX - Warfighter Exercise

GTA 08-10-017